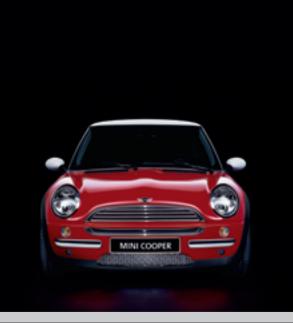

# All the juicy tidbits about the MINI Cooper engine for you to pore over.

| <br>                                                                                                                                             |
|--------------------------------------------------------------------------------------------------------------------------------------------------|
| 1.6-liter overhead cam (OHC), 16-valve inline<br>4-cylinder engine                                                                               |
| Weight unladen: 2,524 lbs (5 speed)                                                                                                              |
| Weight unladen: 2,557 lbs (CVT)                                                                                                                  |
| 115 Horsepower @ 6000 rpm                                                                                                                        |
| 110 lb-ft of torque @ 4500 rpm<br>0-60 in 8.5 seconds                                                                                            |
| 5-speed manual transmission or Continuously-Variable<br>(Automatic) Transmission (CVT) with lever-mounted<br>6-speed steptronic mode             |
| Drive-by-Wire electronic throttle control. Replaces<br>mechanical linkage. Provides instant power, optimal<br>gas mileage and minimal emissions. |