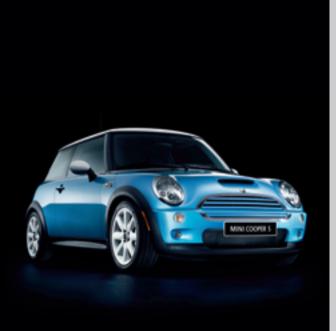

#### Even more tidbits about the MINI Cooper S.

Supercharged, intercooled 1.6-liter overhead

|   | cam (OHC), 16-valve inline 4-cylinder engine                                           |
|---|----------------------------------------------------------------------------------------|
|   | Weight unladen: 2,678 lbs                                                              |
|   | 163 Horsepower @ 6000 rpm                                                              |
| - | 155 lb-ft torque @ 4000 rpm<br>0-60 in 6.9 seconds                                     |
|   | 6-speed manual Getrag transmission                                                     |
| - | Drive-by-Wire electronic throttle control, with the same benefits you just read about. |
|   | Engine oil cooler                                                                      |
| - | Piston-cooling jets                                                                    |