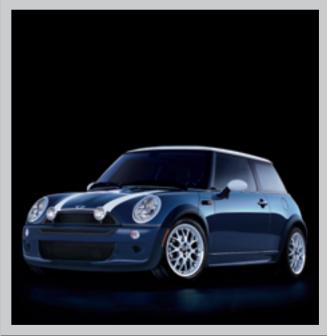

with contrasting roof and mirrors in either black or white. Why the contrasting roof? Back in the day when MINIs ruled at Monte Carlo the roof was painted so that even at a distance it could be spotted in a crowd. Of course, being in front always helped, too.

Choose from 11 colors

Not all colors available on all models.

Visit MINIUSA.COM to build and accessorize your own MINI. You can also pick up some gear, locate a dealer or learn more about MINI and motoring. Or visit because you're bored and need a decent site to check out. We're good for that, too.

All wheels also available in white.