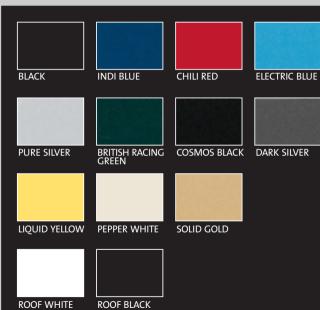

with contrasting roof and mirrors in either black or white. Why the contrasting roof? Back in the day when MINIs ruled at Monte Carlo the roof was painted so that even at a distance it could be spotted in a crowd. Of course, being in front always helped, too.

Choose from 11 colors

Not all colors available on all models.

Visit MINIUSA.COM to build and accessorize your own MINI. You can also pick up some gear, locate a dealer or learn more about MINI and motoring. Or visit because you're bored and need a decent site to check out. We're good for that, too.