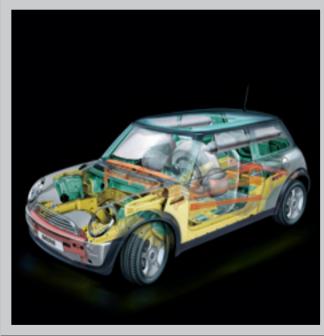

#### **LET'S BE SMART**

Six standard airbags: Smart technology knows which airbags need to inflate, when they need to inflate and how much they need to inflate.

Advanced Head Protection System (AHPS II). Two airbags that are technically not airbags. Call them sausages. They extend from A-pillar to C-pillar on both sides of the car. They inflate to protect all passengers' heads and stay inflated longer than conventional airbags to keep protecting in the event of multiple impacts.

Massive side-impact door beams are massive and protect against side impact.

Engine designed to break away from its mounts in a head-on collision to help protect the legs of the driver and front passenger.

Advanced crumple zones re-channel forces around the passenger compartment rather than through it.

The latest generation 4-channel Anti-lock braking system (ABS).
Vented in front, solid in back. Brake surface area is larger than
the classic Mini's entire wheel.